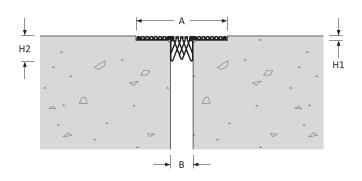

#### **SEAL EXPANSION JOINT**

Floor to Floor Deck to Deck
25 - 100 mm (1 - 4") Expansion Gaps

## Expansion Joint Selection Criteria Load Rating Product Details

| Joint         | Gap    | Movement      |         | Eurocode Rating |         |       | Product Dimensions |         |         | Product   |          |              |
|---------------|--------|---------------|---------|-----------------|---------|-------|--------------------|---------|---------|-----------|----------|--------------|
| Location      | Width  | Capacity (mm) |         |                 | _       |       |                    | Height  |         | Sightline | Blockout | Number       |
|               | B (mm) | ±             | [Total] |                 |         |       |                    | H1 (mm) | H2 (mm) | A (mm)    | C (mm)   |              |
|               | 25     | ± 7           | [15]    |                 | – 36 kN | 30 kN | 120 kN             | 10      | 50      | 175       | _        | 1220-A01-025 |
| Floor – Floor | 50     | ± 15          | [30]    | _               |         |       |                    |         | 56      | 200       |          | 1220-A01-050 |
| Deck – Deck   | 75     | ± 25          | [50]    |                 |         |       |                    |         | 64      | 225       |          | 1220-A01-075 |
|               | 100    | ± 32          | [65]    |                 |         |       |                    |         | 70      | 250       |          | 1220-A01-100 |

Floor to Floor | Deck to Deck 25 - 100 mm (1 - 4") Expansion Gaps